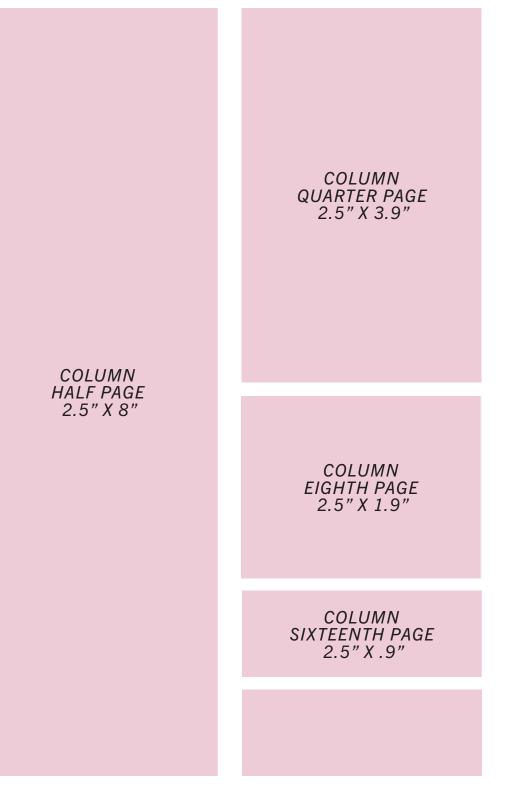

#### OPTIONS AND PRICING

Ad options as they appear on our page format are on the following pages. Rates are discounted when you commit to advertising annually (for three issues).

| AD SIZE           | DIMENSION (W X H)            | ONE ISSUE | ANNUAL (PRICE PER ISSUE) |
|-------------------|------------------------------|-----------|--------------------------|
| FULL PAGE         | 6.5" x 9" (plus .125" bleed) | \$1,000   | \$900                    |
| COLUMN STYLES     |                              |           |                          |
| Half page         | 2.5" x 8"                    | \$500     | \$475                    |
| Quarter page      | 2.5" x 3.9"                  | \$350     | \$330                    |
| Eighth page       | 2.5" x 1.9"                  | \$250     | \$235                    |
| Sixteenth page    | 2.5" x .9"                   | \$150     | \$140                    |
| HORIZONTAL STYLES |                              |           |                          |
| Half page         | 5.25" x 3.9"                 | \$500     | \$475                    |
| Quarter page      | 5.25" x 1.9"                 | \$350     | \$330                    |